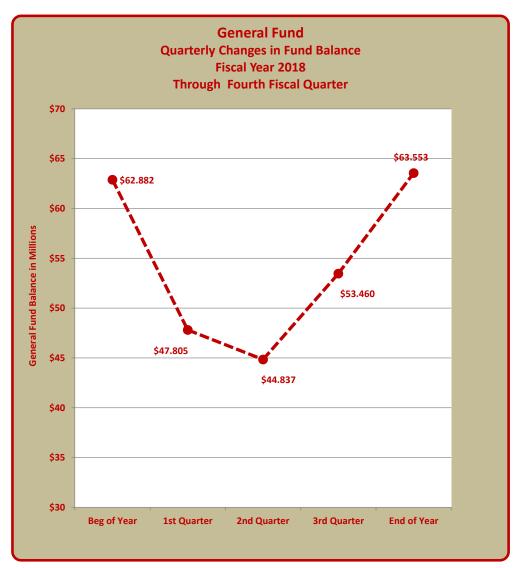

# TERRY HUNT, KANE COUNTY AUDITOR KANE COUNTY AUDITOR'S QUARTERLY FINANCIAL REPORT STATEMENT OF REVENUES, EXPENDITURES AND CHANGES IN THE GENERAL FUND FOURTH QUARTER FISCAL YEAR 2018

|                                                   | ſ        | General Fund Budget Actual |                     |  |  |  |
|---------------------------------------------------|----------|----------------------------|---------------------|--|--|--|
|                                                   |          | Budget                     | Actual              |  |  |  |
|                                                   |          | Fiscal Year Totals         | Year To Date Totals |  |  |  |
| Revenues:                                         | -        |                            |                     |  |  |  |
| Property Taxes                                    | \$       | 33,988,288                 | 33,964,275          |  |  |  |
| Other Taxes                                       |          | 25,211,000                 | 26,510,031          |  |  |  |
| Licenses and Permits                              |          | 653,950                    | 880,495             |  |  |  |
| Grants                                            |          | 274,053                    | 229,026             |  |  |  |
| Charges for Services                              |          | 12,388,026                 | 12,633,416          |  |  |  |
| Fines                                             |          | 2,383,470                  | 2,165,957           |  |  |  |
| Reimbursements                                    |          | 5,758,924                  | 5,620,208           |  |  |  |
| Interest                                          |          | 548,563                    | 916,376             |  |  |  |
| Miscellaneous                                     |          | 759,563                    | 761,547             |  |  |  |
| Cash on Hand                                      |          | 7,474,209                  |                     |  |  |  |
| Total Revenues                                    | \$       | 89,440,046                 | 83,681,331          |  |  |  |
| xpenditures and Encumbrances:                     |          |                            |                     |  |  |  |
| Personnel                                         | \$       | 62,573,139                 | 61,722,883          |  |  |  |
| Contractual Services                              | Y        | 10,299,576                 | 9,573,945           |  |  |  |
| Commodities                                       |          | 5,704,000                  | 5,252,429           |  |  |  |
| Capital                                           |          | 125,521                    | 150,683             |  |  |  |
| Unallocated Reduction to Budget Request           |          | 0                          | 130,00              |  |  |  |
| Debt Service - Principal                          |          | 0                          | (                   |  |  |  |
| Debt Service - Interest                           |          | 0                          | (                   |  |  |  |
| Debt Service - Requirement                        |          | 0                          | (                   |  |  |  |
| Contingency and Other                             |          | 4,534,740                  | (                   |  |  |  |
| Total Expenditures and Encumbrances               | \$       | 83,236,976                 | 76,699,939          |  |  |  |
| Excess (Deficiency) of Revenues Over Expenditures | \$<br>\$ | 6,203,070                  | 6,981,392           |  |  |  |
| than Financian Course (Hear)                      |          |                            |                     |  |  |  |
| ther Financing Sources (Uses):  Issuance of Bonds | Ś        | 0                          | (                   |  |  |  |
|                                                   | Ş        |                            |                     |  |  |  |
| Premium on Bonds Sold                             |          | 0                          | C 70C 053           |  |  |  |
| Transfers In                                      |          | 6,706,192                  | 6,706,952           |  |  |  |
| Transfers Out                                     | \$       | 12,909,262                 | 13,017,970          |  |  |  |
| Total Other Financing Sources (Uses)              | ٦_       | (6,203,070)                | (6,311,018          |  |  |  |
| ess Encumbrances included above:                  |          |                            |                     |  |  |  |
| Contractual Services                              | \$       |                            | (                   |  |  |  |
| Commodities                                       |          |                            | (                   |  |  |  |
| Capital                                           |          |                            | (                   |  |  |  |
| Contingency and Other                             |          |                            |                     |  |  |  |
| Total Encumbrances included above                 |          |                            | (                   |  |  |  |
| Net Change in Fund Balance                        | \$       | 0                          | 670,374             |  |  |  |
| und Balance, Beginning of Year                    | \$       |                            | 62,882,500          |  |  |  |
| und Balance, End of Quarter                       | \$       |                            | 63,552,874          |  |  |  |