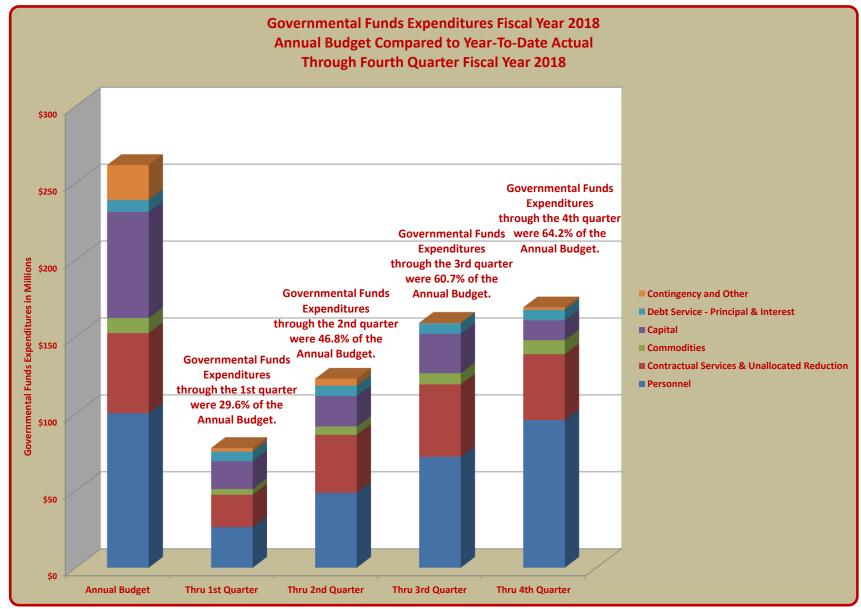

# TERRY HUNT, KANE COUNTY AUDITOR KANE COUNTY AUDITOR'S QUARTERLY FINANCIAL REPORT GOVERNMENTAL FUND EXPENDITURES FISCAL YEAR 2018 FOURTH QUARTER FISCAL YEAR 2018