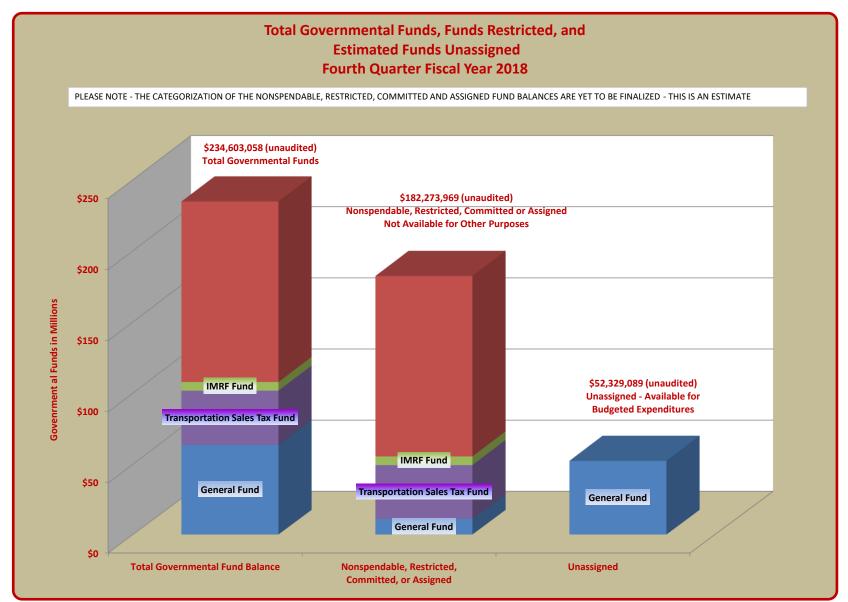

# TERRY HUNT, KANE COUNTY AUDITOR KANE COUNTY AUDITOR'S QUARTERLY FINANCIAL REPORT COMPARISONS OF OVERALL GOVERNMENTAL FUNDS TO RESTRICTED AND UNASSIGNED FUNDS FOURTH QUARTER FISCAL YEAR 2018