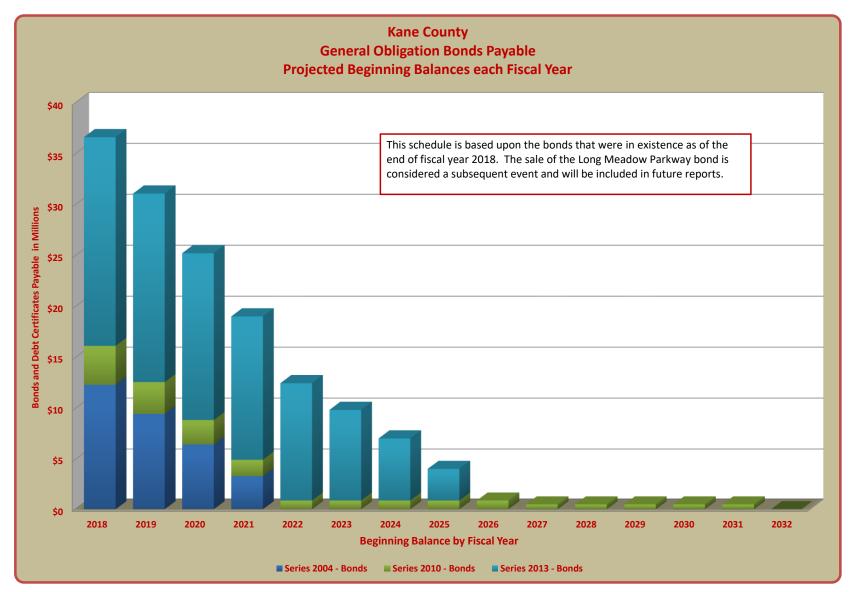

0         |
|          | Series 2010 - G.O. Alt Rev. Bonds  | 0               | 0              | 2,255,000      | 429,881    | 870,000       | 253,718     | 0         |
|          | Series 2013 - G.O. Alt. Rev. Bonds | 0               | 0              | 12,310,000     | 1,901,700  | 6,190,000     | 188,700     | 0         |
| Total Ge | neral Obligation Bonds Payable     | \$<br>0         | 0              | 24,035,000     | 3,094,406  | 7,060,000     | 442,418     | 0         |

<sup>\*</sup> Based upon bonds in existence as of the end of the fiscal year. The sale of the Long Meadow Parkway Bond is considered a subsequent event.



## TERRY HUNT, KANE COUNTY AUDITOR KANE COUNTY AUDITOR'S QUARTERLY FINANCIAL REPORT PROJECTED GENERAL OBLIGATION BONDS PAYABLE FOURTH QUARTER FISCAL YEAR 2018





# TERRY HUNT, KANE COUNTY AUDITOR KANE COUNTY AUDITOR'S QUARTERLY FINANCIAL REPORT COMBINED STATEMENT OF REVENUES, EXPENDITURES AND CHANGES IN COUNTYWIDE FUNDS FOURTH QUARTER FISCAL YEAR 2018

|                                                   |    | Governme          | ntal Funds   | Proprietary Funds |              | Total Countywide Funds |              |
|---------------------------------------------------|----|-------------------|--------------|-------------------|--------------|------------------------|--------------|
|                                                   | -  | Budget            | Actual       | Budget            | Actual       | Budget                 | Actual       |
|                                                   | _  | Total Fiscal Year | Year-To-Date | To