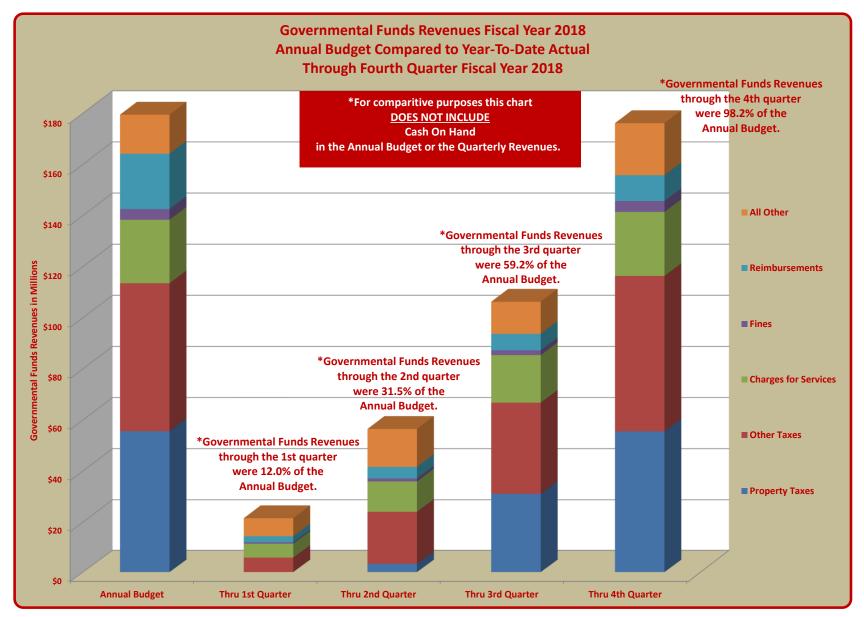

## TERRY HUNT, KANE COUNTY AUDITOR KANE COUNTY AUDITOR'S QUARTERLY FINANCIAL REPORT GOVERNMENTAL FUNDS REVENUES FISCAL YEAR 2018 FOURTH QUARTER FISCAL YEAR 2018