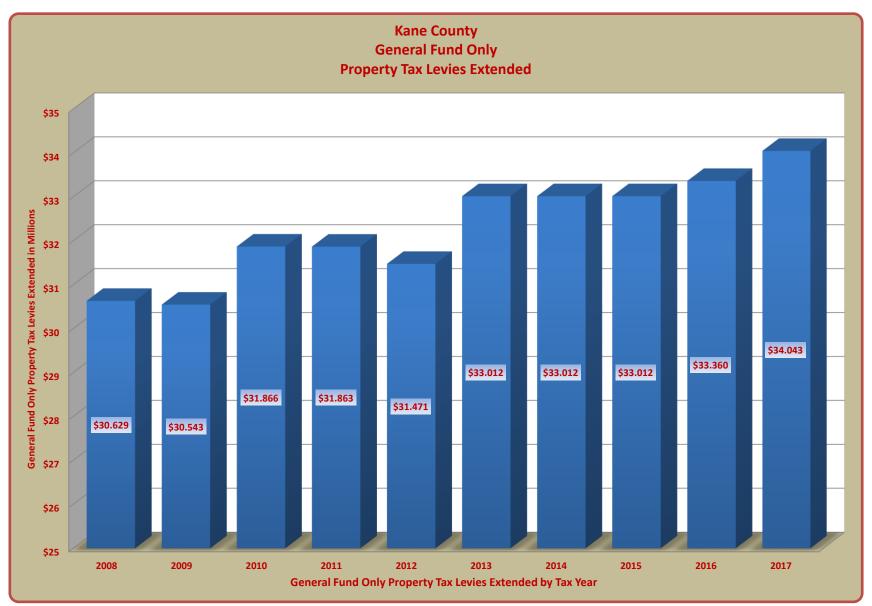

# TERRY HUNT, KANE COUNTY AUDITOR KANE COUNTY AUDITOR'S QUARTERLY FINANCIAL REPORT TEN YEAR HISTORY OF PROPERTY TAX LEVIES EXTENDED FOR THE GENERAL FUND FOURTH QUARTER FISCAL YEAR 2018