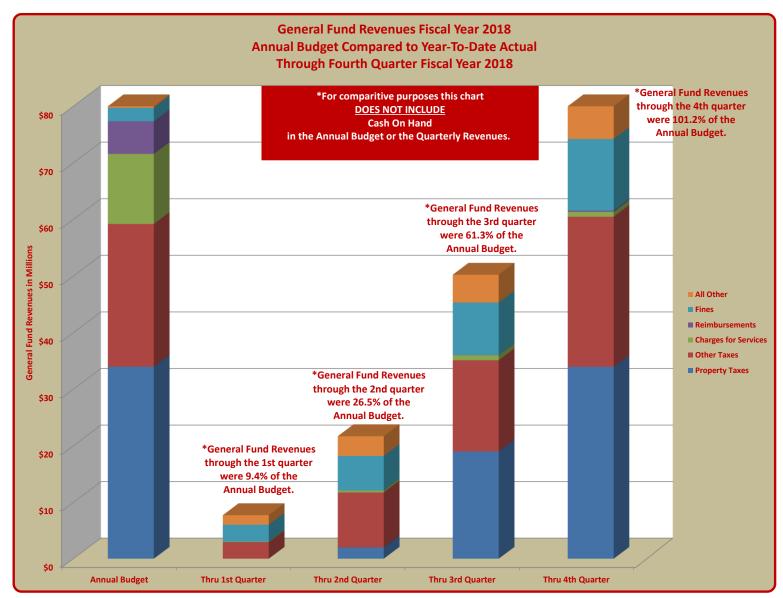

### TERRY HUNT, KANE COUNTY AUDITOR KANE COUNTY AUDITOR'S QUARTERLY FINANCIAL REPORT GENERAL FUND REVENUES FISCAL YEAR 2018 FOURTH QUARTER FISCAL YEAR 2018