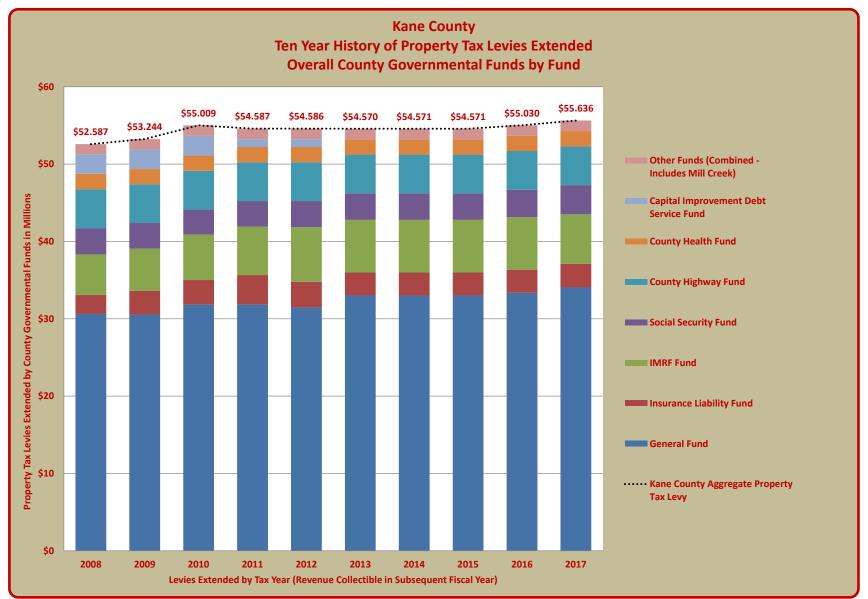

# TERRY HUNT, KANE COUNTY AUDITOR KANE COUNTY AUDITOR'S QUARTERLY FINANCIAL REPORT TEN YEAR HISTORY OF PROPERTY TAX LEVIES EXTENDED FOR COUNTY GOVERNMENTAL FUNDS BY FUND FOURTH QUARTER FISCAL YEAR 2018