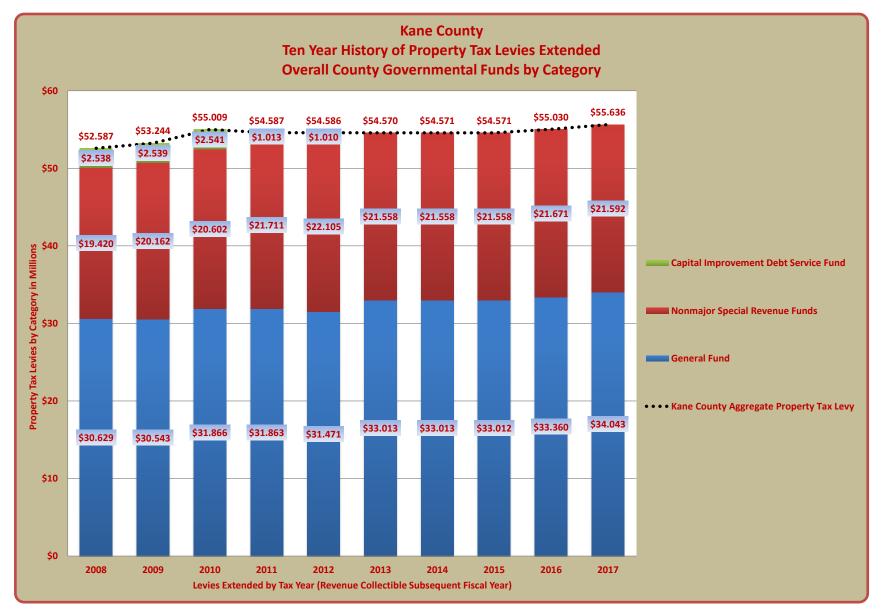

# TERRY HUNT, KANE COUNTY AUDITOR KANE COUNTY AUDITOR'S QUARTERLY FINANCIAL REPORT TEN YEAR HISTORY OF PROPERTY TAX LEVIES FOR COUNTY GOVERNMENTAL FUNDS BY FUND CATEGORY FOURTH QUARTER FISCAL YEAR 2018